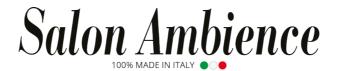

## Lunar: Hairdressing mirror

Minimalism has never looked so good! The Lunar mirror boasts a refined style: the backlit mirror is sober and elegant, the aluminum worktop covered with mirror and complete with hairdryer holder.

All Salon Ambience mirrors come with footrest included!

18w - 1800 lumen adjustable TRICOLOR LED lighting in three kelvin gradations cold 3000K neutral 4000K warm 6500K