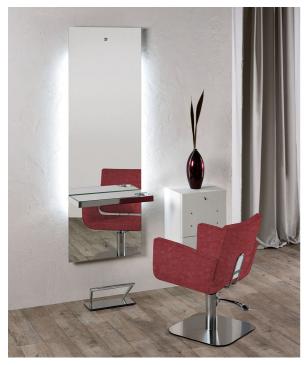

## **ARTICOLI**

MI/370-06 Planet wall mirror, with aluminum shelf and LED lighting

## MI/370-07 Planet wall mirror, with aluminum shelf with mirror and LED lighting

## **MATERIALS**

Metal structure LED lighting Mirror with safety film With aluminum or aluminum shelf with mirror

Via Lazzaretti 12 - 42122 - Reggio Emilia - Italy Salon Ambience Italia - +39 0522 276740 International Sales - +39 0522 276755 Numero verde - 800 144552