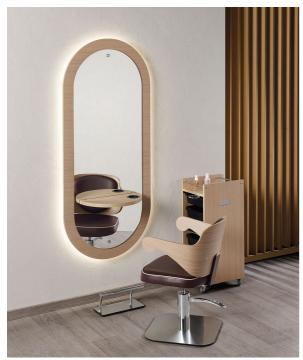

## Eclipse: Hairdressing mirror

The mirror with a geometrically perfect shape and a practical and functional laminate worktop, with integrated hairdryer holder, is LED backlit and is available in various wood finishes.

All Salon Ambience mirrors come with footrest included!

30W - 1800 Lumen - 4000 Kelvin - natural white

## MI/630-03 Eclipse, styling unit with wooden panel and shelf

MI/630-05 Eclipse, styling unit with wooden panel and aluminium shelf

## **MATERIALS**

LED lighting Mirror with safety film

The mirror and wooden shelf are available in the following materials:

Via Lazzaretti 12 - 42122 - Reggio Emilia - Italy Salon Ambience Italia - +39 0522 276740 International Sales - +39 0522 276755 Numero verde - 800 144552