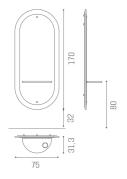

## Eclipse: Hairdressing mirror

The mirror with a geometrically perfect shape and a practical and functional laminate worktop, with integrated hairdryer holder, is LED backlit and is available in various wood finishes.

All Salon Ambience mirrors come with footrest included!

30W - 1800 Lumen - 4000 Kelvin - natural white