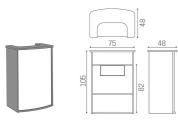

## ARTICOLI

RD/350 Hi-Pod reception desk

## MATERIALS

Melamine structure with service shelves, predisposition for PC and drawer with key.

Structure and front panel can be customized in the following materials:

All Salon Ambience products are available in a wide choice of colours at no extra cost!