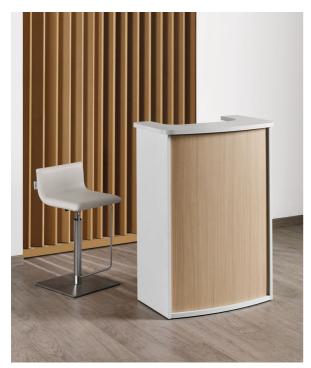

IN PHOTO COLOUR A: WHITE ASH 06 - COLOUR B: OAK 05 Le immagini sono fornite al solo scopo illustrativo e non costituiscono elemento contrattuale

## Hi-Pod: Reception desk for hairdresser

Reception desk with minimal dimensions. Equipped with a lockable drawer and open compartments, it is suitable both for large and small salons as a welcome point at the entrance.

You can choose the wood finish of both the structure and the front.