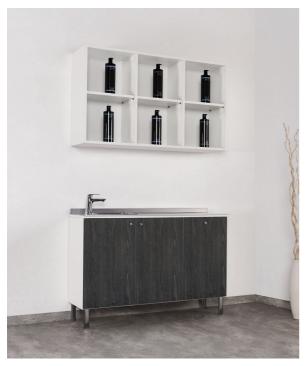

# Service Centre: Hairdressing cabinets for washarea

With the Service Centre backwash unit, every wash becomes a smooth and organised operation. Thanks to its functional design and large storage spaces, you can have everything you need within reach. Choose the size that best suits your salon and optimise your workspace.

### **ARTICOLI**

WO/138 Service Centre, 80 cm backwash unit with basin on the right and drainpipe

WO/139 Service Centre, 80 cm backwash unit with basin on the left and drainpipe

WO/140 Service Centre, 80 cm backwash unit with aluminium feet

WO/141 Service Centre, 80 cm backwash unit with basin on the right and aluminium feet

WO/142 Service Centre, 80 cm backwash unit with basin on the left and aluminium feet

WO/146 Service Centre, 80 cm backwash wall unit

WO/147 Service Centre, 80 cm backwash wall unit with doors WO/143 Service Centre, 120 cm backwash unit with aluminium feet

WO/144 Service Centre, 120 cm backwash unit with basin on the right and aluminium feet

## WO/145 Service Centre, 120 cm backwash unit with basin on the left and aluminium feet

### WO/148 Service Centre, 120 cm backwash unit

WO/149 Service Centre, 120 cm backwash unit with doors