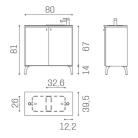

### **ARTICOLI**

WO/138 Service Centre, 80 cm backwash unit with basin on the right and drainpipe

WO/139 Service Centre, 80 cm backwash unit with basin on the left and drainpipe

WO/140 Service Centre, 80 cm backwash unit with aluminium feet

WO/141 Service Centre, 80 cm backwash unit with basin on the right and aluminium feet

WO/142 Service Centre, 80 cm backwash unit with basin on the left and aluminium feet

WO/146 Service Centre, 80 cm backwash wall unit

WO/147 Service Centre, 80 cm backwash wall unit with doors WO/143 Service Centre, 120 cm backwash unit with aluminium feet

WO/144 Service Centre, 120 cm backwash unit with basin on the right and aluminium feet

## WO/145 Service Centre, 120 cm backwash unit with basin on the left and aluminium feet

### WO/148 Service Centre, 120 cm backwash unit

WO/149 Service Centre, 120 cm backwash unit with doors