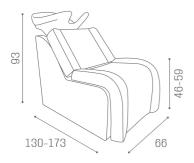

## Paradise: Wash unit for hairdresser

Increase your customers' satisfaction with Paradise, the shampoo unit that combines functionality and design, transforming a simple moment of care into a true wellness ritual. The lymphatic drainage massage system, designed to stimulate circulation and reduce muscle tension, will make every treatment an unforgettable moment. The ergonomic chaise longue, fully adjustable, adapts to every body type, ensuring maximum comfort. Choose from a wide range of upholstery at no additional cost and customize Paradise to match the style of your salon!

## **MATERIALS**

Ceramic basin, mixer and shower with anti-drip system Internal structure in metal, wood and foam. Skai® upholstery.