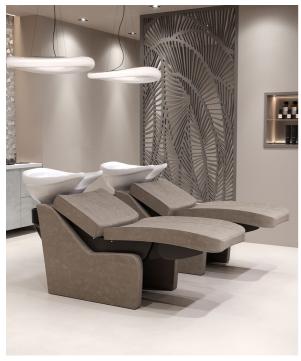

## Paradise: Wash unit for hairdresser

Increase your customers' satisfaction with Paradise, the shampoo unit that combines functionality and design, transforming a simple moment of care into a true wellness ritual. The lymphatic drainage massage system, designed to stimulate circulation and reduce muscle tension, will make every treatment an unforgettable moment. The ergonomic chaise longue, fully adjustable, adapts to every body type, ensuring maximum comfort. Choose from a wide range of upholstery at no additional cost and customize Paradise to match the style of your salon!

Foot pedal included.

## **ARTICOLI**

WU/900/B Paradise, shampoo unit with chaise longue, total body massage (back and legs) and white basin

WU/900/M Paradise, shampoo unit with chaise longue, total body massage (back and legs) and matt black basin

WU/900/N Paradise, shampoo unit with chaise longue, total body massage (back and legs) and black basin

WU/901/B Paradise, shampoo unit with chaise longue, back lumbar massage and white basin

WU/901/M Paradise, shampoo unit with chaise longue, back lumbar massage and matt black basin

WU/901/N Paradise, shampoo unit with chaise longue, back lumbar massage and black basin

WU/902/B Paradise, shampoo unit with chaise longue and white basin

WU/902/M Paradise, wash unit with chaise longue and matt black basin

 $\ensuremath{\text{WU/902/N}}$  Paradise, wash unit with chaise longue and black basin

## **MATERIALS**

Ceramic basin, mixer and shower with anti-drip system Internal structure in metal, wood and foam. Skai® upholstery.