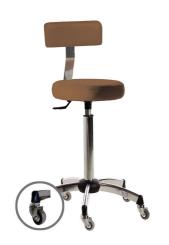

### Gilera: Hairdressing stool

Gilera, ergonomics and performance at the service of your creativity! The Gilera cutting stool was designed to meet the needs of the most demanding hairdressers.

Thanks to its ergonomic design, height adjustment and large padded seat, you can work in total comfort and precision, without sacrificing impeccable style.

## CS/475 Gilera+, stool with column, chrome base and professional wheels (h 84 cm)

### **MATERIALS**

Plastic base and column with wheels Chromed base and column with professional wheels Seat in formed wood, foam and skai®