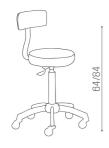

H: 64/84 cm

### **ARTICOLI**

CS/400 Gilera, stool with five-spoke black plastic base (h 64 cm)

## CS/475 Gilera+, stool with column, chrome base and professional wheels (h 84 cm)