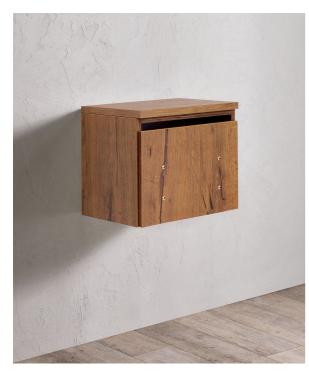

## Bridge: Hairdressing cabinet

The Bridge wall-mounted cabinet with one drawer is a valuable ally for professionals. Designed to house the electrical outlet inside and featuring a lowered front panel that allows the hairdryer cable to pass through, Bridge combines practicality and functionality.

## ARTICOLI

MC/089 Bridge, wall cabinet with one drawer