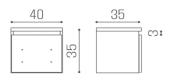

IN PHOTO MATERIAL: VINTAGE 01 Le immagini sono fornite al solo scopo illustrativo e non costituiscono elemento contrattuale



## Bridge: Hairdressing cabinet

The Bridge wall-mounted cabinet with one drawer is a valuable ally for professionals. Designed to house the electrical outlet inside and featuring a lowered front panel that allows the hairdryer cable to pass through, Bridge combines practicality and functionality.

Available in different materials at no additional cost.

## ARTICOLI

MC/089 Bridge, wall cabinet with one drawer

## MATERIALS

Structure available in the following materials:



Via Lazzaretti 12 - 42122 - Reggio Emilia - Italy Salon Ambience Italia - +39 0522 276740 International Sales - +39 0522 276755 Numero verde - 800 144552 Fax - +39 0522 276767 E-mail: info@salonambience.com