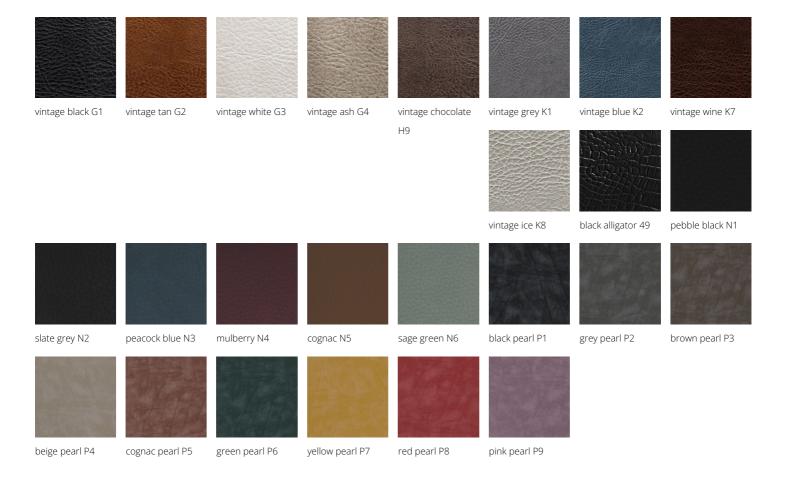

### Harley: Hairdressing stool

The Harley cutting stool is designed to provide maximum comfort and functionality during long working hours. Available in a wide range of 42 colours, it allows you to personalise your workspace and create a unique environment. Choose between the two available bases to find the perfect solution for your needs.