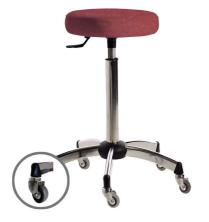

### Harley: Hairdressing stool

The Harley cutting stool is designed to provide maximum comfort and functionality during long working hours. Available in a wide range of 42 colours, it allows you to personalise your workspace and create a unique environment. Choose between the two available bases to find the perfect solution for your needs.

H: 64/84 cm.

#### ARTICOLI

ESP/1000-2 Harley, stool with plastic base with wheels (h 64cm)

## CS/275 Harley+, stool with column and chrome base and professional wheels (h 84cm)

#### MATERIALS

Plastic base and column with wheels Chromed base and column with professional wheels Seat in formed wood, foam and skai®

IN PHOTO COLOUR: RED PEARL P8 Le immagini sono fornite al solo scopo illustrativo e non costituiscono elemento contrattuale