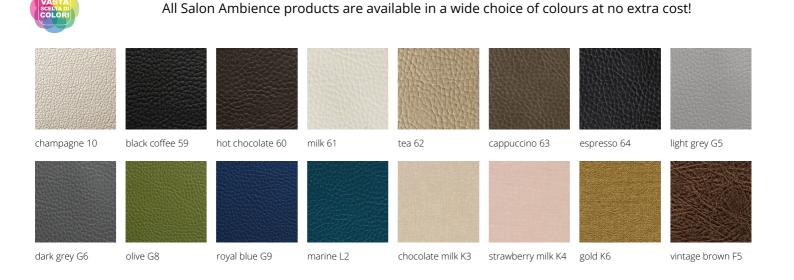

### Harley: Hairdressing stool

The Harley cutting stool is designed to provide maximum comfort and functionality during long working hours. Available in a wide range of 42 colours, it allows you to personalise your workspace and create a unique environment. Choose between the two available bases to find the perfect solution for your needs.