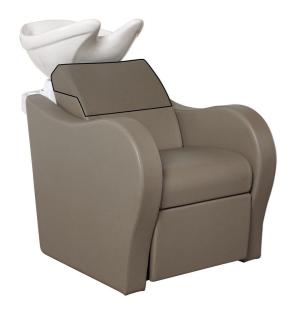

## Shampoo Units Cover: Shampoo units accessory

Our plastic backrest cover is the ideal solution to keep the back of your shampoo bowl always clean and sanitized. Durable and easy to clean, it protects the surface from stains, scratches and chemicals!

## PC/035-N Plastic backrest cover with black profile for <u>Luxury/Luxury+</u> and <u>Sublime</u> wash unit

PC/150-N Plastic backrest cover with black profile for **Gravity** wash unit

PC/190-N Plastic backrest cover with black profile for **Madisonwash** wash unit

PC/222-N Plastic backrest cover with black profile for **Dreamwash**, **Mirage** and **Iconwash** wash unit

PC/250-N Plastic backrest cover with black profile for **Compact** wash unit

PC/510-N Plastic backrest cover with black profile for **Legend** wash unit

PC/750-N Plastic backrest cover with black profile for **Soho** wash unit