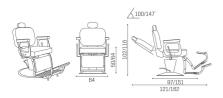

# Elite: Barber chair for hairdresser

Elite, the Salon Ambience barber chair, was born to amaze. A timeless style of chair that combines classic design with new features and applications to meet the current needs of modern Barber Shops. Compact in size but generous in performance, it is extremely versatile: it goes far beyond traditional barbering, crossing new boundaries of the latest Men's Beauty trends. The reclining backrest, in fact, tilts up to 147 degrees, reaching a near complete horizontal position, perfect for Men's Face Care. Amazing comfort is guaranteed by the practical additional footrest (which when closed becomes a comfortable leg rest) and also by the adjustable and tilting headrest and the padded armrests. The style of Elite is enhanced by the chromed metal details giving an extra touch of sophistication and elegance while offering the guarantee of reliability and durability over time. Elite is also available in the plus version with a refined workmanship of the upholstery, enriched with elegant cross-stitching finishes.