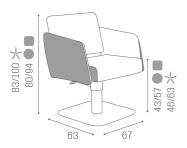

# Kite: Hairdressing chair

The Kite styling chair distinguishes itself through its squared yet soft lines, creating an effect of understated elegance, perceptible even by an untrained eye. The foam padding of the chair offers remarkable comfort, overall giving the chair an exceptional style.

## **ARTICOLI**

All Salon Ambience chairs are available in three bases (star, round and square), with swivel column or hydraulic pump with brake. The pump is 100% Made in Italy and is guaranteed for 5 years! All Salon Ambience chairs are now also available with a star, round or square black base.

SH/325-1 Kite, chair with star base and swivel column

SH/325-1/R Kite, chair with round base and swivel column

SH/325-1/S Kite, chair with square base and swivel column

SH/325-4 Kite, chair with star base and pump with brake

SH/325-4/R Kite, chair with round base and pump with brake

SH/325-4/S Kite, chair with square base and pump with brake SH/325-4N Kite, chair with black star base and pump with brake

SH/325-4/RN Kite, chair with black round base and pump with brake