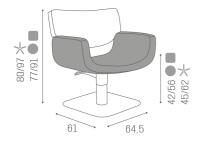

## Quadro: Hairdressing chair

The Quadro chair has a form characterised by smooth, angular lines, with the backrest and seat surrounding the customer in a modern and futuristic design, without disturbing its undeniable comfort. This chair is created from two separate pieces, both separately padded and upholstered, and both curved to create an elegant form.

### **ARTICOLI**

All Salon Ambience chairs are available in three bases (star, round and square), with swivel column or hydraulic pump with brake. The pump is 100% Made in Italy and is guaranteed for 5 years!