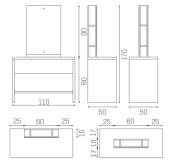

## MI/471 Brooklyn wall unit one place with a rectangular mirror

MI/472 Brooklyn wall unit two-seater with a rectangular mirror MI/473 Brooklyn island wall unit one seater with rectangular mirror

MI/474 Brooklyn island wall unit four seater with rectangular mirror

## **MATERIALS**

White ash melamine structure Mirror with safety film Footrest in stainless steel

Via Lazzaretti 12 - 42122 - Reggio Emilia - Italy Salon Ambience Italia - +39 0522 276740 International Sales - +39 0522 276755 Numero verde - 800 144552