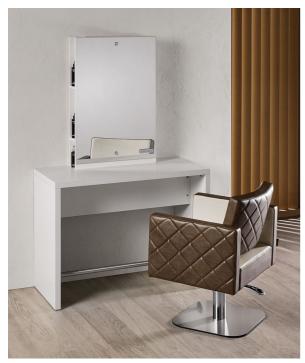

## Brooklyn: Hairdressing mirror

The Brooklyn was born to amaze! The customizable and eye-catching workunit comes with simple and essential shapes of the white ash melamine structure, and is available in four versions: single or double wall mirror, and two or four position island unit. On top of that, the Brooklyn comes with either round or rectangular mirrors. If you are looking for a refined taste, the round mirror is the one for you. If you prefer the pure geometries instead, choose the rectangular mirror, which has plenty of space to store the products.

All Salon Ambience mirrors come with a comfortable footrest included!

## MI/471 Brooklyn wall unit one place with a rectangular mirror

MI/472 Brooklyn wall unit two-seater with a rectangular mirror MI/473 Brooklyn island wall unit one seater with rectangular mirror

MI/474 Brooklyn island wall unit four seater with rectangular mirror

## **MATERIALS**

White ash melamine structure Mirror with safety film Footrest in stainless steel

Via Lazzaretti 12 - 42122 - Reggio Emilia - Italy Salon Ambience Italia - +39 0522 276740 International Sales - +39 0522 276755 Numero verde - 800 144552