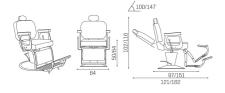

# Elite+: Barber chair for hairdresser

Elite plus, a more refined version of the barber chair you already know, embellished with refined upholstery workmanship, finished with elegant rhomboidal stitching!

#### **ARTICOLI**

SH/297-6 Elite+, barber chair with cross-stitching finishes

SH/297-6/EL Elite+, barber chair with cross-stitching finishes and electric base

SH/298-6 Elite+, barber chair with cross-stitching finishes and leg rest

SH/298-6/EL Elite+, barber chair with cross-stitching finishes, electric base and leg rest

#### **MATERIALS**

Internal structure in metal, wood and foam Skai® covering, available in a wide range of colours Details in chromed metal Stainless steel disc base

Colour:

All Salon Ambience products are available in a wide choice of colours at no extra cost!