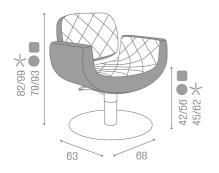

### ARTICOLI

All Salon Ambience chairs are available in three bases (star, round and square) and with swivel column, gas and pump with brake. The pump is 100% Made in Italy and is guaranteed for 5 years!

CH/171-4 NAOMI+ chair star with base, pump with brake, reclining CH/171-4/R NAOMI+ chair with round base, pump with brake, reclining CH/171-4/S NAOMI+ chair with square base, pump with brake, reclining CH/171-44 NAOMI+ chair with star base, pump with brake and wheels, reclining