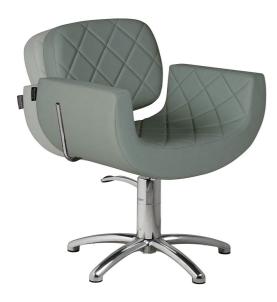

# Naomi+ reclining: Hairdressing chair

The Naomi chair is sure to get noticed! Thanks to the charm of an attractive design, characterized by soft and elegant lines, it will certainly stand out. With a simple but innovative style, the large and enveloping back and seat ensure maximum comfort. Also available with cross stitching finishes (combining with the best seller Luxury shampoo unit) Naomi is conceived for those salons wanting to amaze with charm and style.

IN PHOT COLOUR: SAGE GREEN N6 Le immagini sono fornite al solo scopo illustrativo e non costituiscono elemento contrattuale