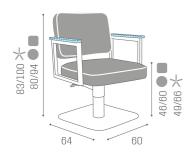

# Madison: Hairdressing chair

The Madison chair shows a vintage look, combining with the Urban Line overall style and stands out as the comfortable seat is enriched by the contrasting piping. The painted anthracite metal armrests are available with additional arm support in different materials. Madison offers the maximum comfort together with that timeless retro charm.

#### **ARTICOLI**

All Salon Ambience chairs are available in three bases (star, round and square), with swivel column or hydraulic pump with brake. The pump is 100% Made in Italy and is guaranteed for 5 years!

All Salon Ambience chairs are now also available with a star, round or square black base.

CH/190-1 Madison, chair with star base and swivel column

CH/190-1/R Madison, chair with round base and swivel column

CH/190-1/S Madison, chair with square base and swivel column CH/190-4 Madison, chair with star base and pump with brake

CH/190-4/R Madison, chair with round base and pump with brake

CH/190-4/S Madison, chair with square base and pump with brake CH/190-4N Madison, chair with black star base and pump with brake