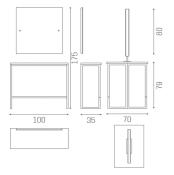

## MI/530 London wall unit with square mirror and LED lighting

MI/532 London island wall unit with square mirror