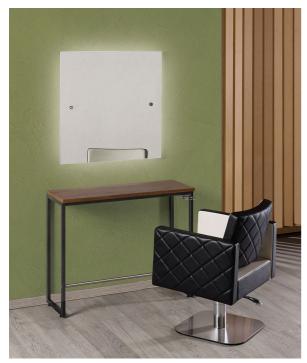

## London: Hairdressing mirror

The London mirror consists of an anthracite metal structure and a melamine top available in different finishes, for an extremely contemporary industrial style. The London is available in both wall mirror and island unit versions. On top of that, the London comes with either round or rectangular mirrors, for either classic or minimal look.

## MI/530 London wall unit with square mirror and LED lighting

MI/532 London island wall unit with square mirror