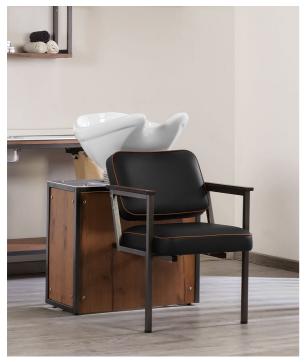

# Madisonwash: Wash unit for hairdresser

The anthracite metal structure together with the clean and geometrical design, give the Madisonwash a vintage look, combining with the overall industrial style. The structure is equipped with a tempered glass top and the panels are customizable! You can custumize laminate panels available in different colours. Extremely compact it's perfect for even the smallest salons.

### WU/450/B wash unit with laminate panels and white basin

WU/450/M wash unit with laminate panels and matt black basin WU/450/N wash with with laminate panels and black basin

# **MATERIALS**

Painted metal structure with arabesque finish Laminate panels Painted extra white or black glass top

Ceramic basin, mixer and shower with anti-drip system Chair in wood and foam with Skai® upholster