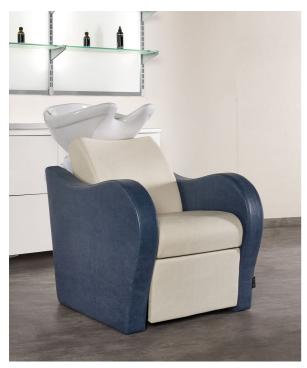

# Luxury: Wash unit for hairdresser

The stunning Luxury shampoo unit from Salon Ambience offers amazing comfort and style - a refined, beautifully crafted shampoo unit that is available in the fixed version, with electric leg rest or with electric leg rest and shiatsu massage. In addition, Luxury is also available in a two, or more seater version.

The shiatsu massage mechanism is specifically designed to relax the muscles and ease tension in the lumbar, sacrum and dorsal areas, leaving a feeling of lightness, tone and relaxation in the client. The massage works on four different pressure points and has a wider working surface than current shiatsu systems.