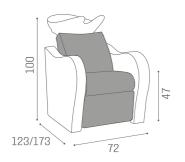

# Luxury: Wash unit for hairdresser

The stunning Luxury shampoo unit from Salon Ambience offers amazing comfort and style - a refined, beautifully crafted shampoo unit that is available in the fixed version, with electric leg rest or with electric leg rest and shiatsu massage. In addition, Luxury is also available in a two, or more seater version.