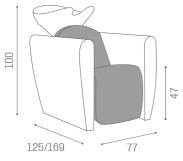

## Legend: Wash unit for hairdresser

The extraordinary and innovative Salon Ambience wash unit, is a Legend! Added to the already incredible comfort of Salon Ambience products, the Legend has the latest generation chaiselongue mechanism: the reclining backrest, the tilting seat and the electric legrest move in synchrony reaching a near complete horizontal position, for unimaginable comfort. In addition, the Legend is also available with a shiatsu massage option for total comfort. On top of that, the Legend boasts a timeless style, with curved shapes and a vintage character, it will be a real design statement in your salon!