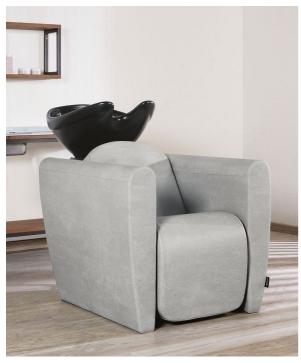

## Legend: Wash unit for hairdresser

The extraordinary and innovative Salon Ambience wash unit, is a Legend! Added to the already incredible comfort of Salon Ambience products, the Legend has the latest generation chaiselongue mechanism: the reclining backrest, the tilting seat and the electric legrest move in synchrony reaching a near complete horizontal position, for unimaginable comfort. In addition, the Legend is also available with a shiatsu massage option for total comfort. On top of that, the Legend boasts a timeless style, with curved shapes and a vintage character, it will be a real design statement in your salon!

#### **ARTICOLI**

WU/510/B Legend, wash unit with shiatsu massage, electric leg rest, white basin

# WU/510/M Legend, wash unit with shiatsu massage, electric leg rest, matt black basin

WU/510/N Legend, wash unit with shiatsu massage, electric leg rest, black basin

WU/511/B Legend, wash unit with electric leg rest, white basin WU/511/M Legend, wash unit with electric leg rest, matt black basin WU/511/N Legend, wash unit with electric leg rest, black basin

WU/512/B Legend, wash unit basic model, white basin WU/512/M Legend, wash unit basic model, matt black basin

WU/512/N Legend, wash unit basic model, black basin

WU/520/B Legend, double wash unit with shiatsu massage, electric leg rest, white basin