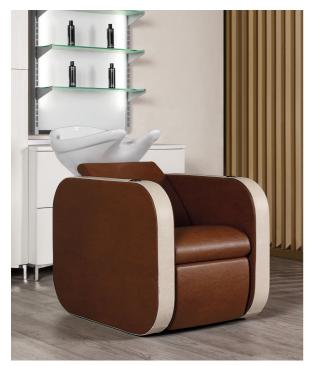

IN PHOTO COLOURS A: VINTAGE TAN G2 - B:VINTAGE WHITE

Le immagini sono fornite al solo scopo illustrativo e non costituiscono elemento contrattuale

All Salon Ambience products are available in a wide choice of colours at no extra cost!

# Iconwash: Wash unit for hairdresser

Iconwash makes this shampoo unit a future classic! The stylish form of the rounded armrests combines beautifully with the seat and backrest, creating an updated minimalist style while still offering incredible comfort. In addition to the fantastic design, the IconWash comes complete with a practical shelf underneath the tilting ceramic basin, adding additional storage space to this compact shampoo unit! Moreover, the Iconwash is available with or without electric leg rest, and in a two or more seater version.