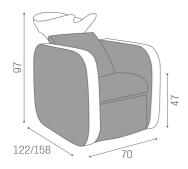

# Iconwash: Wash unit for hairdresser

Iconwash makes this shampoo unit a future classic! The stylish form of the rounded armrests combines beautifully with the seat and backrest, creating an updated minimalist style while still offering incredible comfort. In addition to the fantastic design, the IconWash comes complete with a practical shelf underneath the tilting ceramic basin, adding additional storage space to this compact shampoo unit! Moreover, the Iconwash is available with or without electric leg rest, and in a two or more seater version.