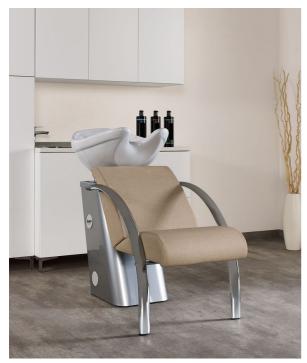

## Dreamwash: Wash unit for hairdresser

The Dreamwash wash unit by Salon Ambience uses curved lines to great effect, with the chromed metal armrests bending from the top of the chair to the floor, and the chair itself using curves to create an ergonomic and attractive design, attached to a grey painted washbasin column.

## **ARTICOLI**

**SH/222/B Dreamwash wash unit basic model with white basin** SH/222/M Dreamwash wash unit basic model with matt black basin SH/222/N Dreamwash wash unit basic model with black basin

## **MATERIALS**

Internal structure in metal, wood and foam Chrome armrests Skai® upholstery Ceramic basin, mixer and shower with anti-drip system

All Salon Ambience products are available in a wide choice of colours at no extra cost!