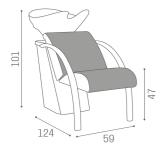

## Dreamwash: Wash unit for hairdresser

The Dreamwash wash unit by Salon Ambience uses curved lines to great effect, with the chromed metal armrests bending from the top of the chair to the floor, and the chair itself using curves to create an ergonomic and attractive design, attached to a grey painted washbasin column.

## **MATERIALS**

Internal structure in metal, wood and foam Chrome armrests Skai® upholstery Ceramic basin, mixer and shower with anti-drip system

All Salon Ambience products are available in a wide choice of colours at no extra cost!