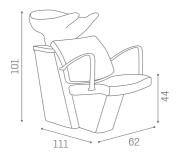

## Compact: Wash unit for hairdresser

Compact is the Salon Ambience shampoo unit comfortable, functional and always fashionable, which responds to the classic salon's needs. Extremely compact with its 111cm (length), it's perfect for optimizing space and, thanks to the practical and elegant chrome armrests and inclined structure, it assures the maximum comfort both for customer and hairdresser. The structure is available in 2 different colours (silver and black) to customize your salon with no limits. However, that's not all: you can now rejuvenate your salon very easily, as the Compact plumbing corresponds to the Salon Ambience Dreamwash shampoo