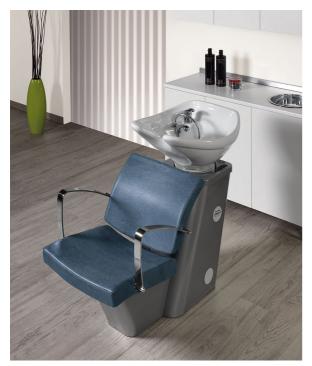

## Compact: Wash unit for hairdresser

Compact is the Salon Ambience shampoo unit comfortable, functional and always fashionable, which responds to the classic salon's needs. Extremely compact with its 111cm (length), it's perfect for optimizing space and, thanks to the practical and elegant chrome armrests and inclined structure, it assures the maximum comfort both for customer and hairdresser. The structure is available in 2 different colours (silver and black) to customize your salon with no limits. However, that's not all: you can now rejuvenate your salon very easily, as the Compact plumbing corresponds to the Salon Ambience Dreamwash shampoo

## **MATERIALS**

Internal structure in metal, wood and foam Chrome armrests Skai® upholstery Ceramic basin, mixer and shower with anti-drip system