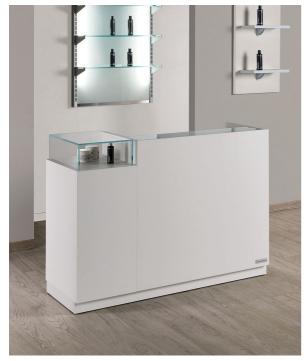

## Romance: Reception desk for hairdresser

The Romance reception desk is practical, functional and enhances your salon design at the same time. The elegant and refined shape, together with the simple and minimal style, will amaze your customers from the entrance. The structure, in white ash melamine, offers ample workspace and is equipped with shelves, cupboards and drawers, so that you will no longer have problems with space. Moreover Romance is modular: add to the central body one or two side cabinets, with extra storage space and a glass display for products. Tidying up and organizing space has never been so easy!

## RD/281 Romance reception desk with white ash structure and side cabinet

RD/282 Romance reception desk with white ash structure and two side cabinet

RD/285 Romance reception desk with white ash structure

RD/286 Romance reception desk with white ash structure and side cabinet

RD/287 Romance reception desk with white ash structure and two side cabinet