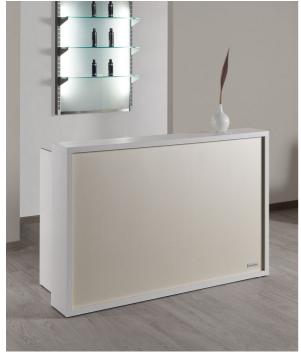

# Millennium: Reception desk for hairdresser

The Millennium reception desk boasts essential lines and is available in two beautiful versions. For a minimal and modern style, choose the version with backlit white plexiglass front. For a more sophisticated and elegant design, choose the version with upholstered front. The front panel can be customized by choosing from a wide range of colours at no extra cost. The structure of the reception desk is very functional, equipped with drawers, and storage compartments.

## RD/037 reception desk Millennium with white ash structure and upholstered front panel

RD/039 reception desk Millennium with white ash structure and backlit RGB multicolour plexiglass front