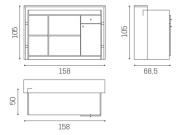

### **MATERIALS**

Structure in white ash melamine Backlit plexiglass front panel or upholstered