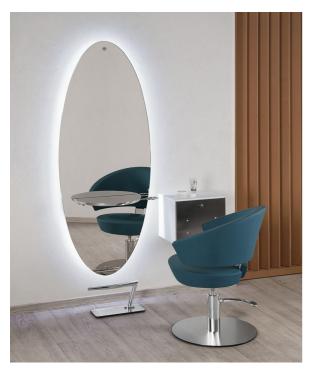

## Mercury: Hairdressing mirror

Mercury, the elliptical mirror with a clean and minimal look that is always up-to-date, perfect to give a touch of style and elegance to any salon and suitable for all furniture styles. Mercury is equipped with RGB LED lighting, adjustable in colour and intensity and comes complete with work shelf and hairdryer holder, available in aluminium or in different materials.

All Salon Ambience mirrors come with a comfortable footrest included!

LED RGB with remote control IP 64 24V 52W

## **ARTICOLI**

MI/590-03 Mercury wall mirror, with wood shelf and LED lighting

## MI/590-05 Mercury wall mirror, with aluminium shelf and LED lighting

## **MATERIALS**

Structure in wood and metal RGB LED lighting Mirror with safety film Worktop available either in wood or aluminium The wooden shelf is available in the following materials:

Via Lazzaretti 12 - 42122 - Reggio Emilia - Italy Salon Ambience Italia - +39 0522 276740 International Sales - +39 0522 276755 Numero verde - 800 144552