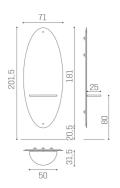

## Mercury: Hairdressing mirror

Mercury, the elliptical mirror with a clean and minimal look that is always up-to-date, perfect to give a touch of style and elegance to any salon and suitable for all furniture styles. Mercury is equipped with RGB LED lighting, adjustable in colour and intensity and comes complete with work shelf and hairdryer holder, available in aluminium or in different materials.

## **ARTICOLI**

MI/590-03 Mercury wall mirror, with wood shelf and LED lighting

## MI/590-05 Mercury wall mirror, with aluminium shelf and LED lighting

## **MATERIALS**

Structure in wood and metal RGB LED lighting Mirror with safety film Worktop available either in wood or aluminium The wooden shelf is available in the following materials:

Via Lazzaretti 12 - 42122 - Reggio Emilia - Italy Salon Ambience Italia - +39 0522 276740 International Sales - +39 0522 276755 Numero verde - 800 144552