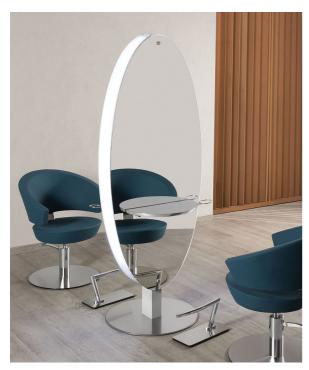

## Mercury Island: Hairdressing mirror

In addition to the wall version, Mercury is also available as a two-seater central island!

Always equipped with RGB LED lighting and adjustable in colour and intensity, it is complete with a shelf with hairdryer holder available in aluminum or different materials.

All Salon Ambience mirrors come with a comfortable footrest included!

LED RGB with remote control IP 64 24V 52W

## **ARTICOLI**

MI/600-03 Mercury island mirror with wooden shelf and LED lighting

## MI/600-05 Mercury island mirror with aluminum shelf and LED lighting