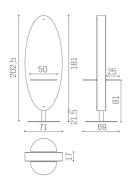

## **MATERIALS**

Structure in wood and metal RGB LED lighting Mirror with safety film Worktop available either in wood or aluminium The wooden shelf is available in the following materials:

Via Lazzaretti 12 - 42122 - Reggio Emilia - Italy Salon Ambience Italia - +39 0522 276740 International Sales - +39 0522 276755 Numero verde - 800 144552