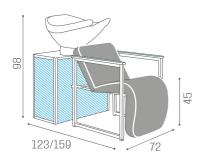

# Soho: Wash unit for hairdresser

Let yourself go to a moment of absolute relaxation thanks to Soho, the new Salon Ambience washunit!

Soho completes the Urban line with its painted steel tube structure, ensuring maximum comfort thanks to the electric leg rest and transforming its seat into a comfortable chaise longue.

Also available with a practical pedal control that allows the operator to always have their hands free, the washing column cover panels can be customized making Soho the perfect solution for any industrial-style environment!

### **ARTICOLI**

WU/750/B Soho, washunit with laminate panels, legrest and white basin

#### WU/750/M Soho, washunit with laminate panel, legrest, and matt black basin

WU/750/N Soho, washunit with laminate panel, legrest, and black basin

WU/760/B Soho, washunit with laminate panels and white basin

WU/760/M Soho washunit with laminate panels and matt black basin

WU/760/N Soho washunit with laminate panels and black basin

#### **MATERIALS**

Painted metal structure with arabesque finish Upholstered or laminate panels Painted extra white or black glass top Ceramic basin, mixer and shower with anti-drip system Chair in wood and foam with Skai® upholster Panels and armrests available in the following materials: