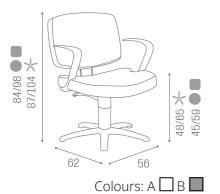

## ARTICOLI

All Salon Ambience chairs are available in three bases (star, round and square) and with swivel column, gas and pump with brake. The pump is 100% Made in Italy and is guaranteed for 5 years!

CH/210-1 KLEO chair with star base, swivel column CH/210-1/R KLEO chair with round base, swivel column CH/210-1/S KLEO chair with square base, swivel column CH/210-4N KLEO chair with black star base, pump with brake CH/210-4/RN KLEO chair with black round base, pump with brake CH/210-4/SN KLEO chair with black round base, pump with brake CH/210-4/SN KLEO chair with star base, pump with brake CH/210-4/R KLEO chair with round base, pump with brake CH/210-4/R KLEO chair with square base, pump with brake CH/210-4/S KLEO chair with square base, pump with brake CH/211-4/S KLEO chair with round base, pump with brake, reclining CH/211-4/R KLEO chair with square base, pump with brake, reclining CH/211-4/S KLEO chair with square base, pump with brake, reclining CH/211-4/S KLEO chair with square base, pump with brake, reclining CH/211-4/S KLEO chair with square base, pump with brake, reclining