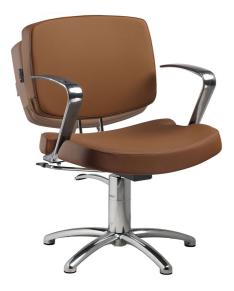

## Kleo reclining: Hairdressing chair

It's the perfect unisex work chair.

With clean and bold lines, it is practical and functional and has been designed with a size that makes it suitable for every salon. The armrests in cast aluminum characterize its image, the inner soul of the seat and back in curved beech are covered with non-deformable foam that make Kleo a unique armchair for hair styling. Kleo is also available in the version with reclining back and optional headrest.

## MATERIALS

Armrests in cast aluminum and inside in curved beech covered with non-deformable foam.

All Salon Ambience products are available in a wide choice of colours at no extra cost!

champagne 10

black coffee 59