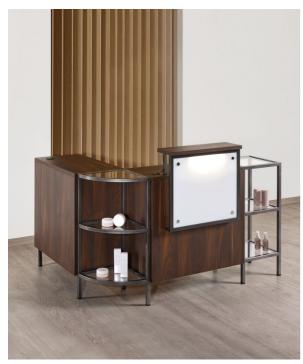

## Infinity: Theken

The perfect desk for every need.

The Infinity desk is a combination of functionality and elegance, simply brilliant!

Starting from a 120 cm module for small salons, it can be developed in an infinite number of sizes and shapes to meet every need. Equipped with service shelves and drawer with key.

## RD/336 Infinity corner desk with illuminated front, square and round displays