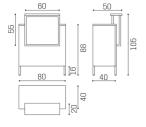

## RD/336 Infinity corner desk with illuminated front, square and round displays

## **ARTICOLI**

RD/326 Infinity desk with illuminated front

RD/328 Infinity desk with illuminated front and round display

RD/330 Infinity desk with illuminated front and round displays

RD/333 Infinity corner desk with illuminated front and round display