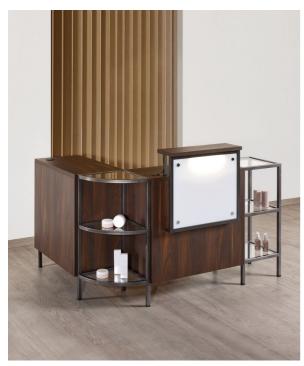

## RD/336 Infinity corner desk with illuminated front, square and round displays

## **ARTICOLI**

RD/326 Infinity desk with illuminated front

RD/328 Infinity desk with illuminated front and round display

RD/330 Infinity desk with illuminated front and round displays

RD/333 Infinity corner desk with illuminated front and round display