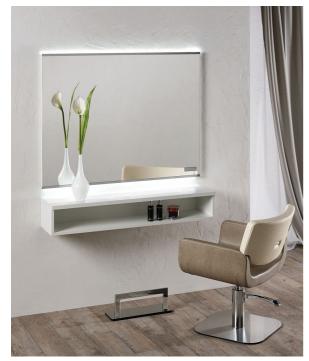

## Horizon: Hairdressing mirror

Broaden your Horizons with this captivating styling unit! The Horizon from Salon Ambience offers a mirror that is both imposing yet minimalist, with LED backlighting and aluminium borders completing the Horizon's refined style. A large work shelf and product storage area in white ash melamine can be found underneath, complementing the size and importance of the mirror itself. The Horizon also comes complete with a large footrest that continues the minimal style seen in the work unit. The Horizon mirror is now also available in different materials.

## ARTICOLI

MI/382 Horizon wall mirror, with shelf included and LED lighting