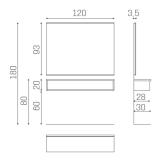

## ARTICOLI

MI/382 Horizon wall mirror, with shelf included and LED lighting

## MATERIALS

Mirror with safety film LED lighting Melamine work shelf available in the following materials:

Via Lazzaretti 12 - 42122 - Reggio Emilia - Italy Salon Ambience Italia - +39 0522 276740 International Sales - +39 0522 276755 Numero verde - 800 144552 Fax - +39 0522 276767 E-mail: info@salonambience.com