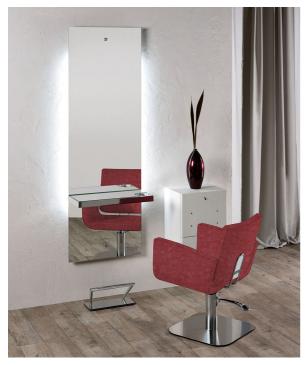

## Lunar: Hairdressing mirror

Minimalism has never looked so good! The Lunar mirror boasts a refined style: the backlit mirror is sober and elegant, the aluminum worktop covered with mirror and complete with hairdryer holder.

All Salon Ambience mirrors come with a comfortable footrest included!

18w - 1800 lumen adjustable TRICOLOR LED lighting in three kelvin gradations warm 3000K neutral 4000K cold 6500K

## **ARTICOLI**

MI/370-06 Planet wall mirror, with aluminum shelf and LED lighting

## MI/370-07 Planet wall mirror, with aluminum shelf with mirror and LED lighting

## **MATERIALS**

Metal structure LED lighting Mirror with safety film With aluminum or aluminum shelf with mirror

Via Lazzaretti 12 - 42122 - Reggio Emilia - Italy Salon Ambience Italia - +39 0522 276740 International Sales - +39 0522 276755 Numero verde - 800 144552