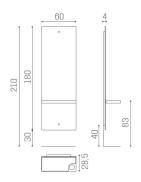

## **ARTICOLI**

MI/370-06 Planet wall mirror, with aluminum shelf and LED lighting

## MI/370-07 Planet wall mirror, with aluminum shelf with mirror and LED lighting

## **MATERIALS**

Metal structure LED lighting Mirror with safety film With aluminum or aluminum shelf with mirror

Via Lazzaretti 12 - 42122 - Reggio Emilia - Italy Salon Ambience Italia - +39 0522 276740 International Sales - +39 0522 276755 Numero verde - 800 144552