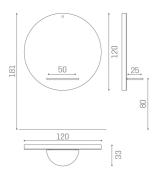

## Planet: Hairdressing mirror

The Planet mirror has a striking and eye-catching style that is sure to get noticed! The modern and minimal design together with the large circular mirror give charm and elegance, making Planet, in its wall version, perfect for elegant and sophisticated salons that want to amaze. The extra touch comes from the RGB LED lighting of the frame: play with the multicolor range, create the atmosphere and embrace your customer with chromotherapy! Functionality is guaranteed by practical and sophisticated aluminum and wooden shelves complete with hairdryer holder and all the quality of Salon Ambience products.

#### MATERIALS

Wood and metal structure RGB LED lighting Mirror with safety film Worktop available either in wood or aluminium Wooden shelf is available in the following materials: