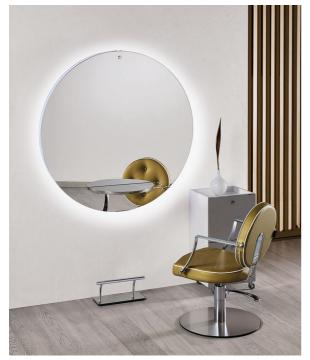

## Planet: Hairdressing mirror

The Planet mirror has a striking and eye-catching style that is sure to get noticed! The modern and minimal design together with the large circular mirror give charm and elegance, making Planet, in its wall version, perfect for elegant and sophisticated salons that want to amaze. The extra touch comes from the RGB LED lighting of the frame: play with the multicolor range, create the atmosphere and embrace your customer with chromotherapy! Functionality is guaranteed by practical and sophisticated aluminum and wooden shelves complete with hairdryer holder and all the quality of Salon Ambience products.

All Salon Ambience mirrors come with a comfortable footrest included!

MI/490 LED RGB with remote control IP 64 24V 50W

### ARTICOLI

MI/490-03 Planet wall mirror, with wooden shelf and RGB LED lighting

## MI/490-05 Planet wall mirror, with aluminum shelf and RGB LED lighting