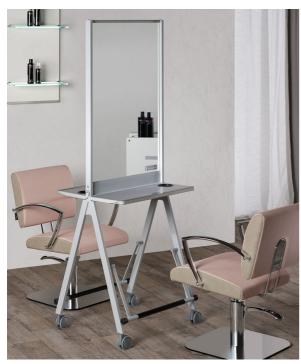

## Scuola: Hairdressing mirror

Scuola is a college styling unit, especially suitable for students. Scuola consists of a double island unit with structure in grey painted metal and shelves in silver wood. Scuola is very practical and compact as its feet as well as its shelves can be folded, and as it is made on wheels to ease the usage. Moreover, training heads can be fixed on the shelves.

## **ARTICOLI**

MI/202 Scuola island unit

## **MATERIALS**

Painted metal structure Mirror with safety film Foldable feet and work shelf

Via Lazzaretti 12 - 42122 - Reggio Emilia - Italy Salon Ambience Italia - +39 0522 276740 International Sales - +39 0522 276755 Numero verde - 800 144552