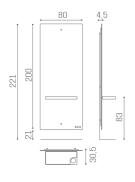

## Space: Hairdressing mirror

With the Space mirror, minimalism goes to the next level. The large, rectangular mirror is highlighted by the LED backlighting that surrounds the entire frame. The mirror is equipped with an elegant aluminum worktop, which can also be covered with a mirror surface. Space is equipped with a hairdryer holder.

## **MATERIALS**

Metal structure
Tempered, screen-printed glass panel
LED lighting
Mirror with safety film
With aluminum or mirrored aluminum worktop

Via Lazzaretti 12 - 42122 - Reggio Emilia - Italy Salon Ambience Italia - +39 0522 276740 International Sales - +39 0522 276755 Numero verde - 800 144552