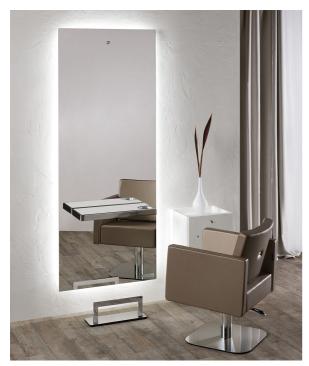

## Space: Hairdressing mirror

With the Space mirror, minimalism goes to the next level. The large, rectangular mirror is highlighted by the LED backlighting that surrounds the entire frame. The mirror is equipped with an elegant aluminum worktop, which can also be covered with a mirror surface. Space is equipped with a hairdryer holder.

All Salon Ambience mirrors come with a comfortable footrest included!

30w - 1800 lumen - kelvin 4000 white natural

## **ARTICOLI**

MI/440-06 Space wall mirror, with aluminum shelf included and LED lighting

MI/440-07 Space wall mirror, with mirrored aluminum shelf included and LED lighting