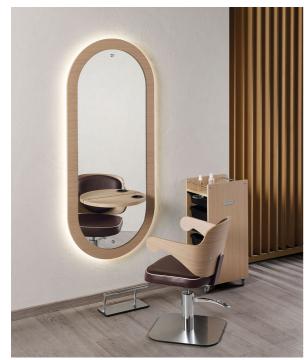

# Eclipse: Hairdressing mirror

The mirror with a geometrically perfect shape and a practical and functional laminate worktop, with integrated hairdryer holder, is LED backlit and is available in various wood finishes.

All Salon Ambience mirrors come with a comfortable footrest included!

30W - 1800 Lumen - 4000 Kelvin - natural white

### MI/630-03 Eclipse, styling unit with wooden panel and shelf

MI/630-05 Eclipse, styling unit with wooden panel and aluminium shelf