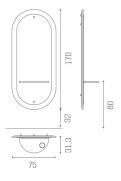

# Eclipse: Hairdressing mirror

The mirror with a geometrically perfect shape and a practical and functional laminate worktop, with integrated hairdryer holder, is LED backlit and is available in various wood finishes.

### MI/630-03 Eclipse, styling unit with wooden panel and shelf

MI/630-05 Eclipse, styling unit with wooden panel and aluminium shelf