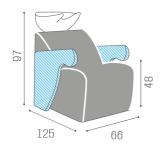

## Lunawash: Wash unit for hairdresser

Modular washunit characterized by birch plywood armrests with laminate covering available in various wood finishes. It accompanies the Ambrace line and is simply brilliant in its simplicity. Thanks to a system designed to facilitate installation, it can adapt to any existing water system.

## **MATERIALS**

Ceramic basin, mixer and shower with anti-drip system Chair in wood and foam with Skai® upholstery Structure available in the following materials: