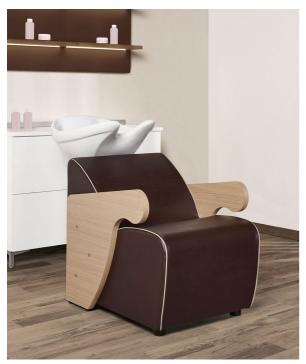

## Lunawash: Wash unit for hairdresser

Modular washunit characterized by birch plywood armrests with laminate covering available in various wood finishes. It accompanies the Ambrace line and is simply brilliant in its simplicity. Thanks to a system designed to facilitate installation, it can adapt to any existing water system.

## **ARTICOLI**

WU/800/B Lunawash Relax, chaise longue wash unit with white basin

WU/800/M Lunawash Relax, chaise longue wash unit with matt black basin

WU/800/N Lunawash Relax, chaise longue wash unit with black basin WU/810/B Lunawash, wash unit with white basin

WU/810/M Lunawash, wash unit with matt black basin

WU/810/N Lunawash, wash unit with black basin WU/820/B Lunawash, double wash unit with white basin

WU/820/M Lunawash, double wash unit with matt black basin

WU/820/N Lunawash, double wash unit with black basin WU/830/B Lunawash, triple wash unit with white basin

WU/820/M Lunawash, triple wash unit with matt black basin

WU/830/N Lunawash, triple wash unit with black basin

## **MATERIALS**

Ceramic basin, mixer and shower with anti-drip system Chair in wood and foam with Skai® upholstery Structure available in the following materials: