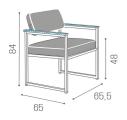

#### RC/130 Piccadilly, 1 seat waiting sofa

#### RC/140 Piccadilly, 2-seater waiting sofa

### **MATERIALS**

Internal structure in wood and foam Skai® upholstery Painted metal structure with arabesque finish.

Wooden armrests available in the following materials:

All Salon Ambience products are available in a wide choice of colours at no extra cost!