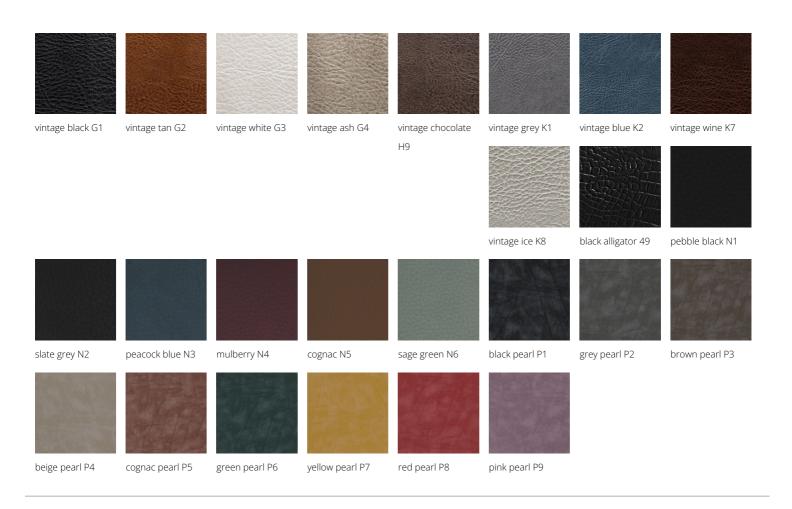

### **MATERIALS**

Internal structure in wood and foam Skai® upholstery Painted metal structure with arabesque finish.

Wooden armrests available in the following materials:

All Salon Ambience products are available in a wide choice of colours at no extra cost!

## All Salon Ambience products are available in a wide choice of colours at no extra cost!

champagne 10

black coffee 59

hot chocolate 60

milk 61

tea 62

cappuccino 63

espresso 64

light grey G5

dark grey G6

olive G8

royal blue G9

marine L2

chocolate milk K3

strawberry milk K4 gold K6

vintage brown F5