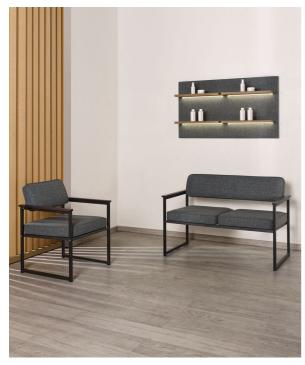

# Piccadilly: Waiting area for hairdresser

The chair and two-seater sofa that complete the "Urban" line of Salon Ambience.

With a minimalist taste, it is a fusion between style, comfort and essentiality. The arabesque painted metal tubular structure and the large cushions provide a pleasantly comfortable wait.

#### RC/130 Piccadilly, 1 seat waiting sofa

#### RC/140 Piccadilly, 2-seater waiting sofa