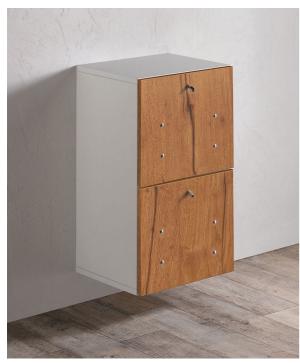

## Cannes Duo Wood: Hairdressing cabinet

Our Cannes Duo Wood cabinet, in the version with wooden front, is the ideal solution to furnish your living room with style and practicality. Thanks to the additional drawer, you will have even more space to better organize your work tools!

## **ARTICOLI**

MC/036 Cannes Duo Wood, wall cabinet with two drawers

## **MATERIALS**

Ash white structure Front available in the following materials:

Via Lazzaretti 12 - 42122 - Reggio Emilia - Italy Salon Ambience Italia - +39 0522 276740 International Sales - +39 0522 276755 Numero verde - 800 144552