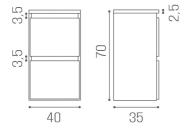

IN PHOTO MATERIAL: VINSTAGE 01

Le immagini sono fornite al solo scopo illustrativo e non
costituiscono elemento contrattuale



## Cannes Duo Wood: Hairdressing cabinet

Our Cannes Duo Wood cabinet, in the version with wooden front, is the ideal solution to furnish your living room with style and practicality. Thanks to the additional drawer, you will have even more space to better organize your work tools!

## **ARTICOLI**

MC/036 Cannes Duo Wood, wall cabinet with two drawers

## **MATERIALS**

Ash white structure Front available in the following materials:



Via Lazzaretti 12 - 42122 - Reggio Emilia - Italy Salon Ambience Italia - +39 0522 276740 International Sales - +39 0522 276755 Numero verde - 800 144552

Numero verde - 800 14455<sub>2</sub> Fax - +39 0522 276767

E-mail: info@salonambience.com