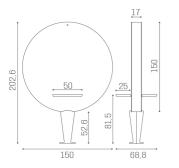

## MATERIALS

Wood and metal structure RGB LED lighting Mirror with safety film Worktop available either in wood or aluminium Wooden shelf is available in the following materials:

Via Lazzaretti 12 - 42122 - Reggio Emilia - Italy Salon Ambience Italia - +39 0522 276740 International Sales - +39 0522 276755 Numero verde - 800 144552 Fax - +39 0522 276767 E-mail: info@salonambience.com