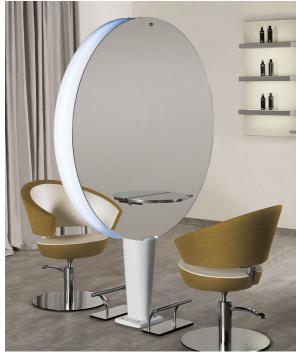

## Planet Island: Hairdressing mirror

Planet, the Salon Ambience mirror with a unique and majestic style, is also available in the two-seater central island version! Always complete with two elegant and practical wooden or aluminum shelves, with integrated hairdryer holder.

All Salon Ambience mirrors come with a comfortable footrest included!

MI/500 LED RGB with remote control IP 64 24V 55W

## ARTICOLI

MI/500-03 Planet island mirror, with wooden shelf and RGB LED lighting

## MI/500-05 Planet island mirror, with aluminum shelf and RGB LED lighting