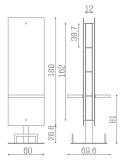

## ARTICOLI

MI/372-06 Planet island mirror, with aluminum shelf and LED lighting

## MI/372-07 Planet island mirror, with aluminum shelf with mirror and LED lighting

## MATERIALS

Metal structure LED lighting Mirror with safety film With aluminum or aluminum shelf with mirror

Via Lazzaretti 12 - 42122 - Reggio Emilia - Italy Salon Ambience Italia - +39 0522 276740 International Sales - +39 0522 276755 Numero verde - 800 144552 Fax - +39 0522 276767 E-mail: info@salonambience.com