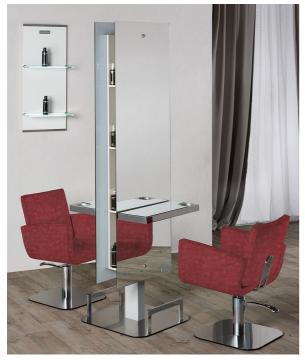

## Lunar Island: Hairdressing mirror

The Lunar styling mirror is also available as an island unit, with a simple, space-saving column support by a stylish base with rounded edges. Useful product shelves can be found In between the two mirrors, with the structure in white ash melamine.

All Salon Ambience mirrors come with a comfortable footrest included!

18w - 1800 lumen adjustable TRICOLOR LED lighting in three kelvin gradations cold 3000K neutral 4000K warm 6500K

## ARTICOLI

MI/372-06 Planet island mirror, with aluminum shelf and LED lighting

## MI/372-07 Planet island mirror, with aluminum shelf with mirror and LED lighting

## MATERIALS

Metal structure LED lighting Mirror with safety film With aluminum or aluminum shelf with mirror

Via Lazzaretti 12 - 42122 - Reggio Emilia - Italy Salon Ambience Italia - +39 0522 276740 International Sales - +39 0522 276755 Numero verde - 800 144552 Fax - +39 0522 276767 E-mail: info@salonambience.com