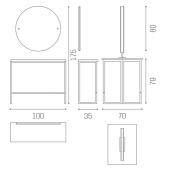

## London: Hairdressing mirror

The London mirror consists of an anthracite metal structure and a melamine top available in different finishes, for an extremely contemporary industrial style. The London is available in both wall mirror and island unit versions. On top of that, the London comes with either round or rectangular mirrors, for either classic or minimal look.

## **ARTICOLI**

MI/540 London wall unit with round mirror and LED lighting

## MI/542 London island wall unit with round mirror

## **MATERIALS**

Painted metal structure Mirror with safety film Footrest in stainless steel Top in melamine available in the following materials:

Via Lazzaretti 12 - 42122 - Reggio Emilia - Italy Salon Ambience Italia - +39 0522 276740 International Sales - +39 0522 276755 Numero verde - 800 144552