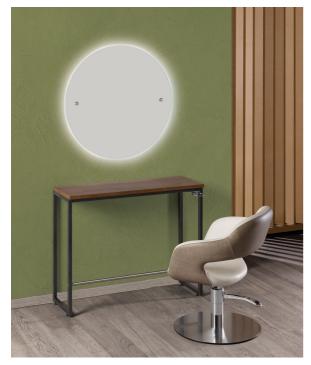

## London: Hairdressing mirror

The London mirror consists of an anthracite metal structure and a melamine top available in different finishes, for an extremely contemporary industrial style. The London is available in both wall mirror and island unit versions. On top of that, the London comes with either round or rectangular mirrors, for either classic or minimal look.

## **ARTICOLI**

MI/540 London wall unit with round mirror and LED lighting

## MI/542 London island wall unit with round mirror