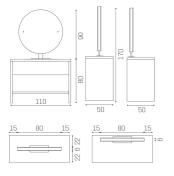

## **ARTICOLI**

MI/481 Brooklyn wall unit one place with a round mirror

MI/482 Brooklyn wall unit two-seater with a round mirror MI/483 Brooklyn island wall unit one seater with round mirror

MI/484 Brooklyn island wall unit four seater with round mirror

## **MATERIALS**

White ash melamine structure Mirror with safety film Footrest in stainless steel

Via Lazzaretti 12 - 42122 - Reggio Emilia - Italy Salon Ambience Italia - +39 0522 276740 International Sales - +39 0522 276755 Numero verde - 800 144552