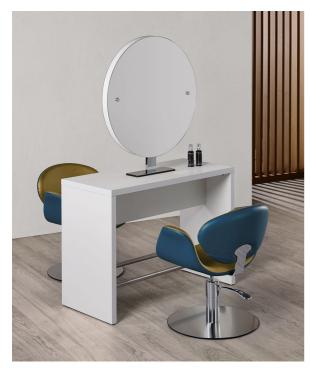

## Brooklyn: Hairdressing mirror

The Brooklyn was born to amaze! The customizable and eye-catching workunit comes with simple and essential shapes of the white ash melamine structure, and is available in four versions: single or double wall mirror, and two or four position island unit. On top of that, the Brooklyn comes with either round or rectangular mirrors. If you are looking for a refined taste, the round mirror is the one for you. If you prefer the pure geometries instead, choose the rectangular mirror, which has plenty of space to store the products.

All Salon Ambience mirrors come with a comfortable footrest included!

## **ARTICOLI**

MI/481 Brooklyn wall unit one place with a round mirror

MI/482 Brooklyn wall unit two-seater with a round mirror MI/483 Brooklyn island wall unit one seater with round mirror

MI/484 Brooklyn island wall unit four seater with round mirror