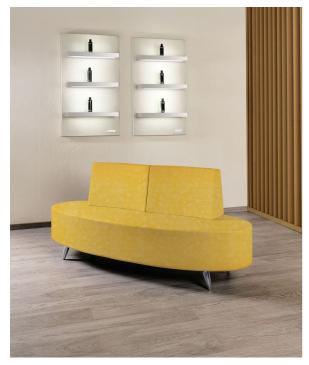

IN PHOTO COLOUR: YELLOW PEARL P7

Le immagini sono fornite al solo scopo illustrativo e non
costituiscono elemento contrattuale

# B-Side: Waiting area for hairdresser

The B-Side double-seated waiting sofa adds to the possibilities in the salon reception area. The thickly padded seat has an elliptical form, with four aluminium feet supporting the product. This sofa is available in two different versions; one with a traditionally padded back, allowing for two people to sit facing the same direction, and better suited to be placed against a wall, and the other with the backrest shaped so that the two people face in opposite directions, therefore better suited to a more central position in the salon.