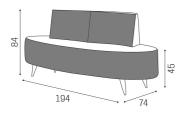

# B-Side: Waiting area for hairdresser

The B-Side double-seated waiting sofa adds to the possibilities in the salon reception area. The thickly padded seat has an elliptical form, with four aluminium feet supporting the product. This sofa is available in two different versions; one with a traditionally padded back, allowing for two people to sit facing the same direction, and better suited to be placed against a wall, and the other with the backrest shaped so that the two people face in opposite directions, therefore better suited to a more central position in the salon.

#### SH/993 B-side, 2-seater waiting sofa ("C" shape)

SH/994 B-side, 2-seater waiting sofa ("S" shape)

### **MATERIALS**

Internal structure in wood and foam Skai® upholstery Formed, chromed metal feet

All Salon Ambience products are available in a wide choice of colours at no extra cost!