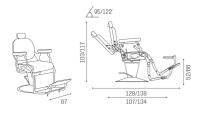

### ARTICOLI

SH/279-6 Premier Black barber chair with footrest, stainless steel disc base, and glossy black finishes.

## SH/280-6 Premier Black barber chair with stainless steel disc base, glossy black finishes, footrest, and legrest.

#### MATERIALS

Internal structure in metal, wood and foam Skai® covering, available in a wide range of colours Details in chromed metal Stainless steel disc base