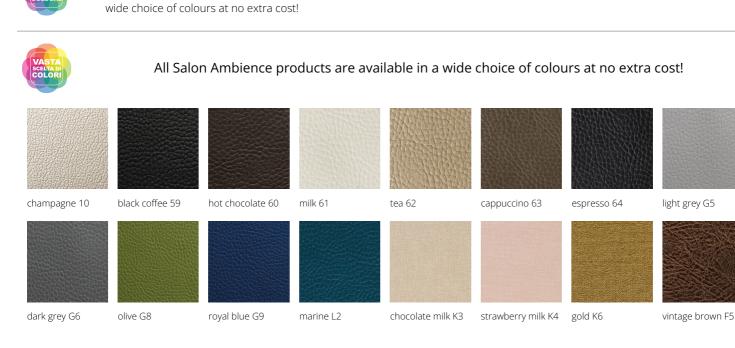

IN PHOTO COLOUR: VINTAGE TAN G2 Le immagini sono fornite al solo scopo illustrativo e non costituiscono elemento contrattuale

Colour:

All Salon Ambience products are available in a

#### MATERIALS

Internal structure in metal, wood and foam Skai® covering, available in a wide range of colours Details in chromed metal Stainless steel disc base