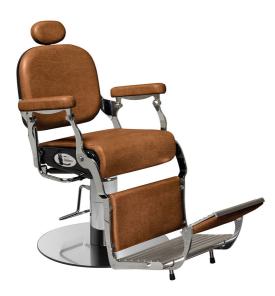

### Premier Black: Barber chair for hairdresser

The Classic has arrived - Salon Ambience's spectacular Premier barber chair takes vintage influence and applies it to today's modern barber shops and salons, resulting in a delightfully contemporary take on the retro barber chair. This fusion of past and present gives you the best of the "Old School" today!

### ARTICOLI

SH/279-6 Premier Black barber chair with footrest, stainless steel disc base, and glossy black finishes.

## SH/280-6 Premier Black barber chair with stainless steel disc base, glossy black finishes, footrest, and legrest.