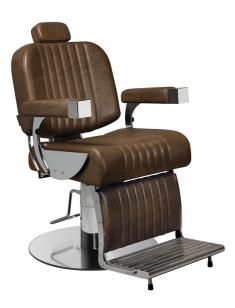

# Executif: Barber chair for hairdresser

The Exécutif barber chair brings old-school style to today's modern barber shops. The beautifully-formed seat and back offer amazing comfort, with the quality of the artisan Italian upholstery and stitching immediately apparent. A reclining back and raising leg rest, as well as an adjustable neck rest, offer increased comfort for the client. The expertly-crafted chromed metal arms and aluminium leg rest are the finishing touches that complete this incredible barber chair.

### SH/278-6 Executif, barber chair with stainless steel disc base and finishes.

SH/278-6/EL Executif, barber chair with stainless steel disc base and electric base.