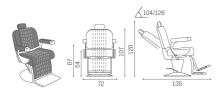

# Executif: Barber chair for hairdresser

The Exécutif barber chair brings old-school style to today's modern barber shops. The beautifully-formed seat and back offer amazing comfort, with the quality of the artisan Italian upholstery and stitching immediately apparent. A reclining back and raising leg rest, as well as an adjustable neck rest, offer increased comfort for the client. The expertly-crafted chromed metal arms and aluminium leg rest are the finishing touches that complete this incredible barber chair.

### SH/278-6 Executif, barber chair with stainless steel disc base and finishes.

SH/278-6/EL Executif, barber chair with stainless steel disc base and electric base.

#### MATERIALS

Internal structure in metal, wood and foam Skai® upholstery Details in chromed metal Stainless steel disc base